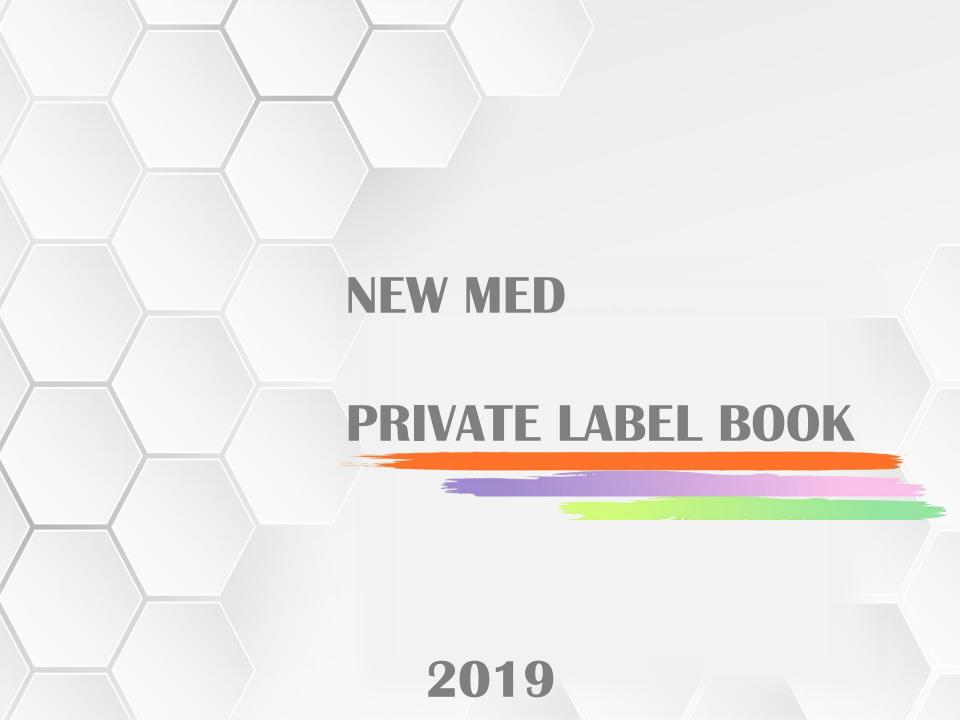

# GLUKOGEL

The brain & muscles and they most important fuel: Glucose

# GLUKOGEL

rules

- Dietary supplement Dextrose Monohydrate (15g)
  - 2 GLUKOGELS is an easy to swallow glucose gel that acts quickly,
    - GLUKOGELS is available in a triple pack of tubes, each containing 15 g of dextrose monohydrate
      - In GLUKOGELS you won't find any nasties like artificial colours, sweeteners or preservatives.