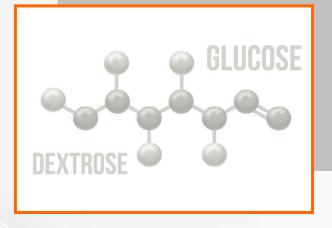

## **DIRECTIONS FOR USE**

- 1.Twist off cap and squeeze required amount inside the cheek
- 2. Gently massage the outside of the cheek to aid absorption.
- 3. Alternatively, squeeze required amount into the mouth and swallow.